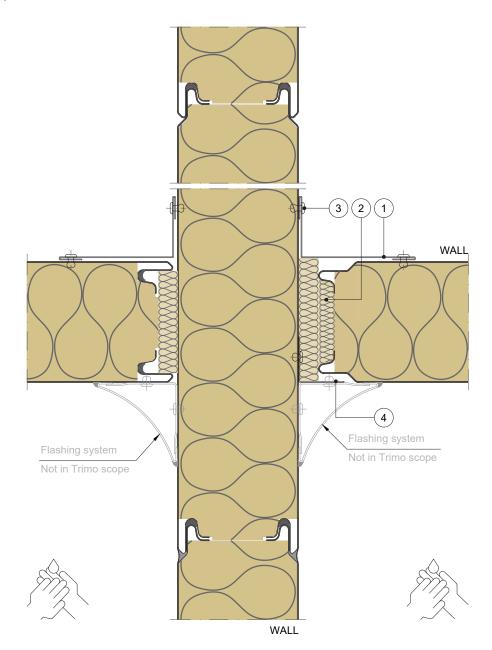

## DETAIL: TE-V-11.70

VERTICAL INSTALLATION

## TRIMOTERM FTV

- FUNCTION
- FIRE fire-resistant system
- FOOGIENE food & hygiene system
- BASE backing-wall system
- APPLICATION
- O External FacadeInternal Wall

O Flat Roof

- + External Soffit
  + Internal Ceiling
- O Pitched Roof

HORIZONTAL CUT

| POS. | ELEMENTS                                   | SCALE: M 1:2.5 |
|------|--------------------------------------------|----------------|
| 1    | Flashing                                   |                |
| 2    | Thermal insulation                         |                |
| 3    | Blind rivet                                |                |
| 4    | Flashing support                           |                |
| 5    | Metal fixing screw (depending on material) |                |
|      |                                            |                |