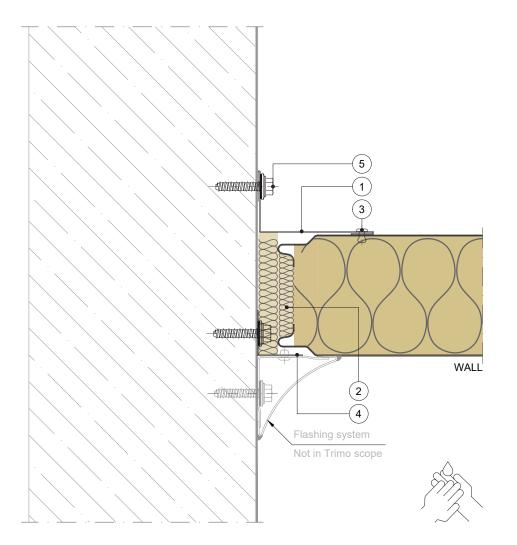

## DETAIL: TE-V-03.73

VERTICAL INSTALLATION

## TRIMOTERM FTV

- FUNCTION
- FIRE fire-resistant system
- FOOGIENE food & hygiene system
- BASE backing-wall system

APPLICATION

O Flat Roof

- O External FacadeInternal Wall
- + External Soffit
  + Internal Ceiling
- O Pitched Roof

VERTICAL CUT

| SCALE: M 1:2.5 | ELEMENTS                                    | POS. |
|----------------|---------------------------------------------|------|
|                | Fixing screw short                          | 1    |
|                | Thermal insulation                          | 2    |
|                | Support profile                             | 3    |
|                | Metal fixing anchor (depending on material) | 4    |

VERSION: I November 2021 I

PARAPET