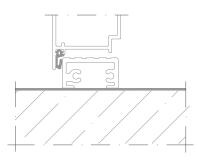

## DETAIL: TE-V-02.70

#### VERTICAL INSTALLATION

## TRIMOTERM FTV

- FUNCTION
- FIRE fire-resistant system
- FOOGIENE food & hygiene system
- BASE backing-wall system

#### APPLICATION

O Flat Roof

- O External FacadeInternal Wall
- + External Soffit+ Internal Ceiling
- O Pitched Roof

VERTICAL CUT

| POS. | ELEMENTS                                    | SCALE: M 1:2.5 |
|------|---------------------------------------------|----------------|
| 1    | Metal fixing anchor (depending on material) |                |
| 2    | Support profile                             |                |
| 3    | Fixing screw short                          |                |