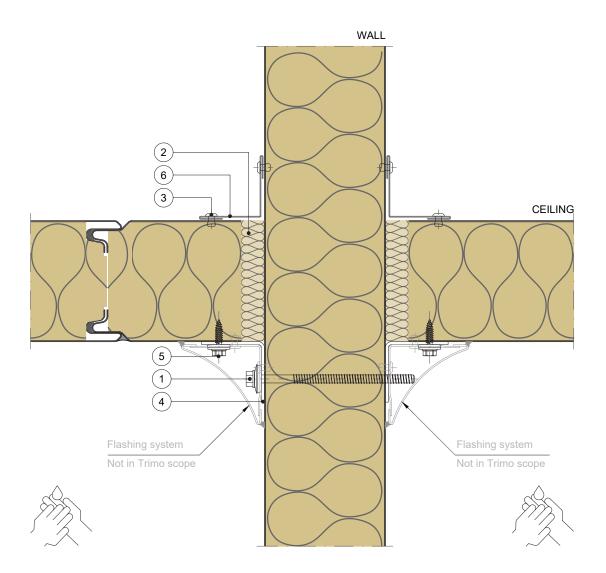

## DETAIL: **TE-V-03.72**

VERTICAL INSTALLATION

## TRIMOTERM FTV

- FUNCTION
- FIRE fire-resistant system
- FOOGIENE food & hygiene system
- BASE backing-wall system
- APPLICATION
- O External FacadeInternal Wall

O Flat Roof

- + External Soffit
  + Internal Ceiling
- O Pitched Roof

VERTICAL CUT

| POS. | ELEMENTS            | SCALE: M 1:2.5 |
|------|---------------------|----------------|
| 1    | Fixing screw (long) |                |
| 2    | Thermal insulation  |                |
| 3    | Blind rivet         |                |
| 4    | Support profile     |                |
| 5    | Fixing screw short  |                |
| 6    | Flashing            |                |