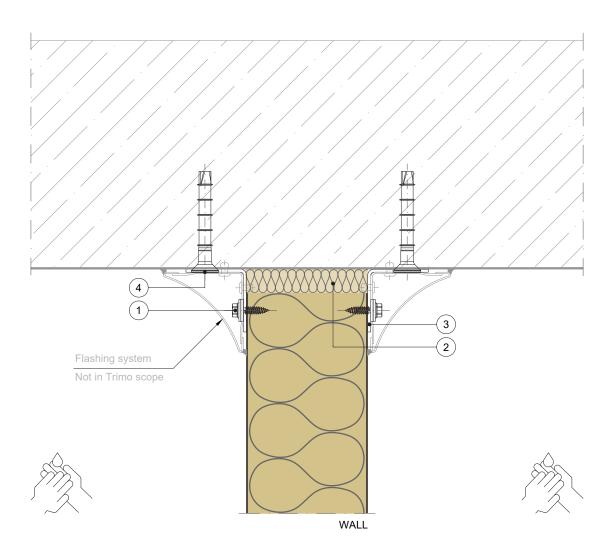

## DETAIL: TE-V-03.73

VERTICAL INSTALLATION

## TRIMOTERM FTV

- FUNCTION
- FIRE fire-resistant system
- FOOGIENE food & hygiene system
- BASE backing-wall system

APPLICATION

O Flat Roof

- O External FacadeInternal Wall
- + External Soffit
  + Internal Ceiling
- O Pitched Roof

VERTICAL CUT

| SCALE: M 1:2.5 | ELEMENTS                                    | POS. |
|----------------|---------------------------------------------|------|
|                | Fixing screw short                          | 1    |
|                | Thermal insulation                          | 2    |
|                | Support profile                             | 3    |
|                | Metal fixing anchor (depending on material) | 4    |