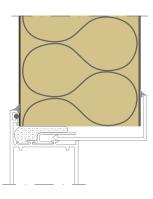

## **IN TRIMOTERM**

## DETAIL: **TE-V-05.70**

VERTICAL INSTALLATION

#### TRIMOTERM FTV

HORIZONTAL CUT

- FIRE fire-resistant system
- FOOGIENE food & hygiene system
- BASE backing-wall system

APPLICATION

O Flat Roof

- External FacadeInternal Wall
- + Internal Ceiling

+ External Soffit

O Pitched Roof

WALL

| POS. | ELEMENTS           | SCALE: M 1:2.5 |
|------|--------------------|----------------|
| 1    | Flashing support   |                |
| 2    | Thermal insulation |                |
| 3    | Blind rivet        |                |
|      |                    |                |