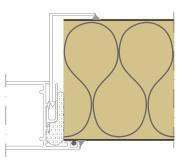

## **IN TRIMOTERM**

# DETAIL: **TE-V-06.70**

**VERTICAL** INSTALLATION

## TRIMOTERM **FTV**

FUNCTION

- FIRE fire-resistant system
- FOOGIENE food & hygiene system
- O BASE backing-wall system

#### APPLICATION

O Flat Roof

- O External Facade Internal Wall
- + External Soffit + Internal Ceiling
- O Pitched Roof

HORIZONTAL CUT