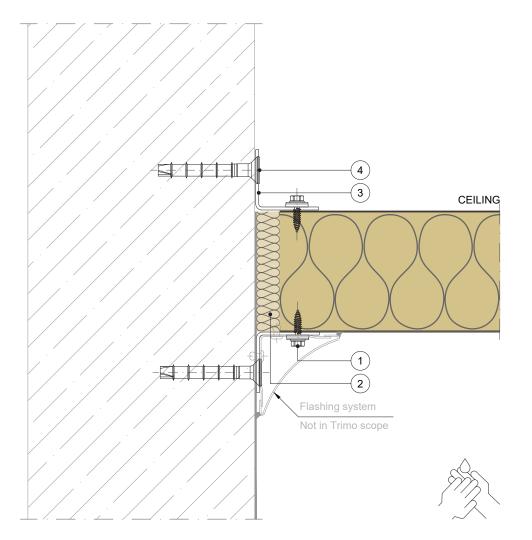

## DETAIL: TE-V-13.70

VERTICAL INSTALLATION

## TRIMOTERM FTV

- FUNCTION
- FIRE fire-resistant system
- FOOGIENE food & hygiene system
- BASE backing-wall system

APPLICATION

O Flat Roof

- O External FacadeInternal Wall
- + External Soffit+ Internal Ceiling
- O Pitched Roof

VERTICAL CUT

| POS. | ELEMENTS                                    | SCALE: M 1:2.5 |
|------|---------------------------------------------|----------------|
| 1    | Fixing screw short                          |                |
| 2    | Thermal insulation                          |                |
| 3    | Support profile                             |                |
| 4    | Metal fixing anchor (depending on material) |                |

CEILING