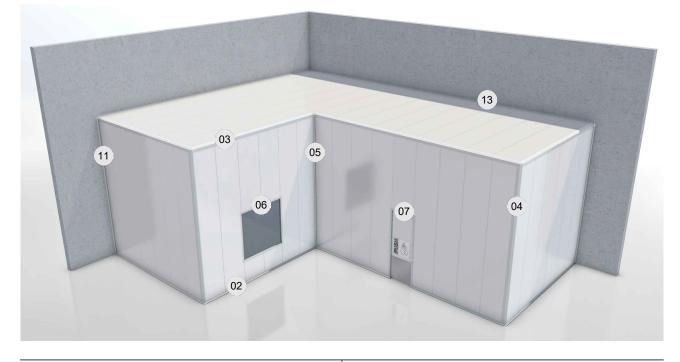

| TE-V-02 | BASE                    |
|---------|-------------------------|
| TE-V-03 | PARAPET                 |
| TE-V-04 | EXTERNAL CORNER         |
| TE-V-05 | INTERNAL CORNER         |
| TE-V-06 | WINDOW                  |
| TE-V-07 | DOOR                    |
| TE-V-11 | OTHER SYSTEM CONNECTION |
| TE-V-13 | CEILING                 |