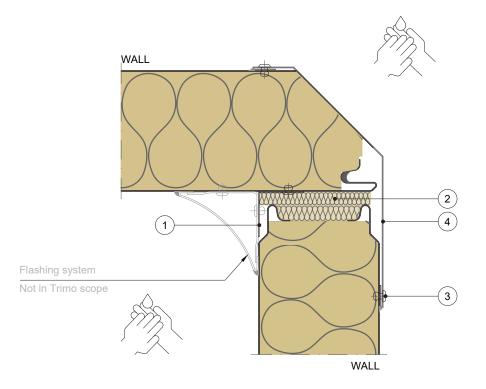

## DETAIL: **TE-V-03.70**

VERTICAL INSTALLATION

## TRIMOTERM FTV

- FUNCTION
- FIRE fire-resistant system
- FOOGIENE food & hygiene system
- BASE backing-wall system

APPLICATION

O External FacadeInternal Wall

O Flat Roof

- + External Soffit + Internal Ceiling
- O Pitched Roof

VERTICAL CUT

| POS. | ELEMENTS            | SCALE: M 1:2.5 |
|------|---------------------|----------------|
| 1    | Fixing screw (long) |                |
| 2    | Thermal insulation  |                |
| 3    | Blind rivet         |                |
| 4    | Support profile     |                |
| 5    | Fixing screw short  |                |
| 6    | Flashing            |                |
|      |                     |                |