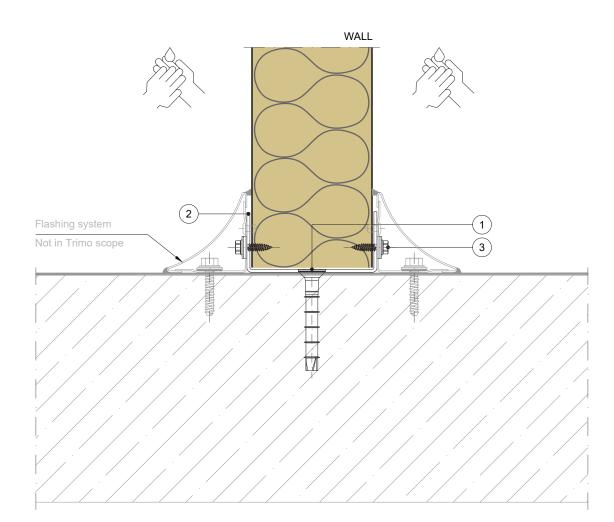

VERTICAL CUT

| POS. | ELEMENTS            | SCALE: M 1:2.5 |
|------|---------------------|----------------|
| 1    | Fixing screw (long) |                |
| 2    | Thermal insulation  |                |
| 3    | Blind rivet         |                |
| 4    | Support profile     |                |
| 5    | Fixing screw short  |                |
| 6    | Flashing            |                |
|      |                     |                |