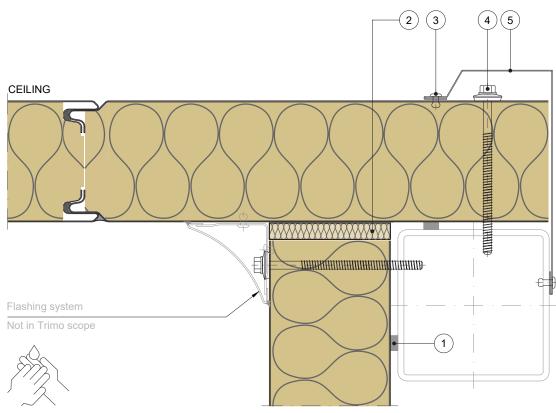

## DETAIL: TE-V-03.71

VERTICAL INSTALLATION

## TRIMOTERM FTV

FUNCTION

- FIRE fire-resistant system
- FOOGIENE food & hygiene system
- BASE backing-wall system

APPLICATION

O External FacadeInternal Wall

O Flat Roof

- + External Soffit
  + Internal Ceiling
- O Pitched Roof

VERTICAL CUT

WALL

| POS. | ELEMENTS           | SCALE: M 1:2.5 |
|------|--------------------|----------------|
| 1    | Sealing tape       |                |
| 2    | Thermal insulation |                |
| 3    | Blind rivet        |                |
| 4    | Fixing screw       |                |
|      |                    |                |