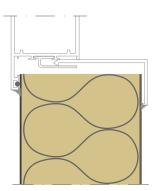

g-wall system

APPLICATION

O Flat Roof

- O External FacadeInternal Wall
- + External Soffit
  + Internal Ceiling
- O Pitched Roof

HORIZONTAL CUT



| POS. | ELEMENTS           | SCALE: M 1:2.5 |
|------|--------------------|----------------|
| 1    | Flashing           |                |
| 2    | Thermal insulation |                |
| 3    | Blind rivet        |                |
| 4    | Flashing support   |                |

#### **INTERNAL CORNER**

## **IN TRIMOTERM**

# DETAIL: **TE-V-06.70**

**VERTICAL** INSTALLATION

## TRIMOTERM **FTV**

FUNCTION

- FIRE fire-resistant system
- FOOGIENE food & hygiene system
- O BASE backing-wall system

#### APPLICATION

O Flat Roof

- O External Facade Internal Wall
- + External Soffit + Internal Ceiling
- O Pitched Roof

HORIZONTAL CUT







#### SCALE: M 1:2.5

## VERTICAL CUT

## **IN TRIMOTERM**

# DETAIL: **TE-V-07.70**

**VERTICAL** INSTALLATION

## TRIMOTERM **FTV**

FUNCTION

- FIRE fire-resistant system
- FOOGIENE food & hygiene system
- O BASE backing-wall system

#### APPLICATION

O Flat Roof

- O External Facade Internal Wall
- + External Soffit + Internal Ceiling
- O Pitched Roof

VERTICAL CUT







SCALE: M 1:2.5

HORIZONTAL CUT

## DETAIL: TE-V-11.70

VERTICAL INSTALLATION

## TRIMOTERM FTV

- FUNCTION
- FIRE fire-resistant system
- FOOGIENE food & hygiene system
- BASE backing-wall system
- APPLICATION
- O External FacadeInternal Wall

O Flat Roof

- + External Soffit
  + Internal Ceiling
- O Pitched Roof

HORIZONTAL CUT



| POS. | ELEMENTS                                   | SCALE: M 1:2.5 |
|------|-------