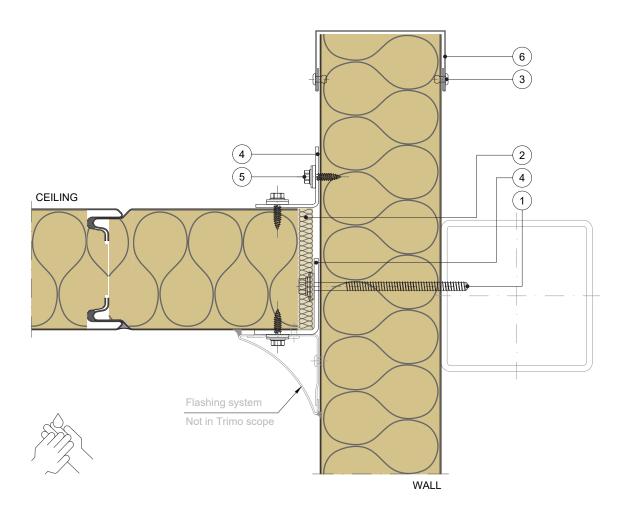

## DETAIL: **TE-V-03.70**

VERTICAL INSTALLATION

## TRIMOTERM FTV

- FUNCTION
- FIRE fire-resistant system
- FOOGIENE food & hygiene system
- BASE backing-wall system

APPLICATION

O External FacadeInternal Wall

O Flat Roof

- + External Soffit + Internal Ceiling
- O Pitched Roof

VERTICAL CUT

| POS. | ELEMENTS            | SCALE: M 1:2.5 |
|------|---------------------|----------------|
| 1    | Fixing screw (long) |                |
| 2    | Thermal insulation  |                |
| 3    | Blind rivet         |                |
| 4    | Support profile     |                |
| 5    | Fixing screw short  |                |
| 6    | Flashing            |                |
|      |                     |                |